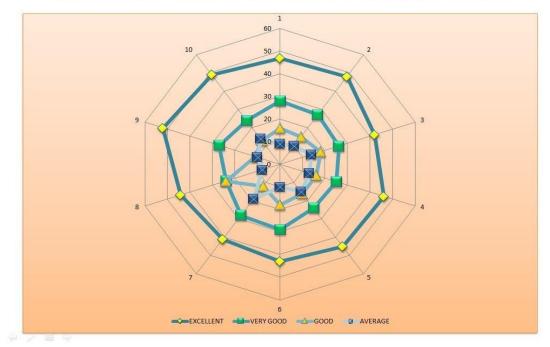

# ST. XAVIER'S COLLEGE MAHUADANR



Estd: 2011. Affiliated to Nilamber-Pitamber University, Medininagar P.O- Mahuadanr, Dist.Latehar, Jharkhand 822119 Accredited with 'B' Grade by NAAC, Recognized by UGC

#### **Graphical Presentation of Feedback-2021-2022**



#### STUDENTS FEEDBACK ON CURRICULUM

包之间应

#### FEEDBACK ON CURRICULUM FROM TEACHERS



マノヨウ



### ST. XAVIER'S COLLEGE MAHUADANR

Estd: 2011. Affiliated to Nilamber-Pitamber University, Medininagar P.O- Mahuadanr, Dist.Latehar, Jharkhand 822119 Accredited with 'B' Grade by NAAC, Recognized by UGC

# **ALUMNI FEEDBACK ON CURRICULUM**



## **EMPLOYERS FEEDBACK ON CURRICULUM**



Principal St.Xavier's College Mahuadanr