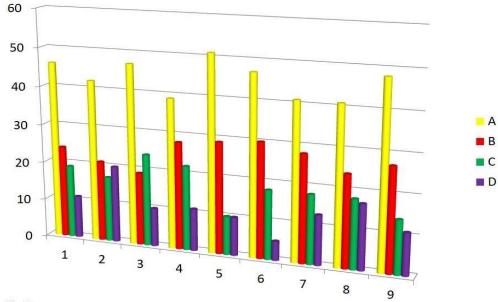

# ST. XAVIER'S COLLEGE MAHUADANR



Estd: 2011. Affiliated to Nilamber-Pitamber University, Medininagar P.O- Mahuadanr, Dist.Latehar, Jharkhand 822119 Accredited with 'B' Grade by NAAC, Recognized by UGC

#### **Graphical Presentation of Feedback-2021-2022**



#### STUDENTS FEEDBACK ON CURRICULUM

包之间应

#### FEEDBACK ON CURRICULUM FROM TEACHERS



マノヨウ



### ST. XAVIER'S COLLEGE MAHUADANR

Estd: 2011. Affiliated to Nilamber-Pitamber University, Medininagar P.O- Mahuadanr, Dist.Latehar, Jharkhand 822119 Accredited with 'B' Grade by NAAC, Recognized by UGC

# **ALUMNI FEEDBACK ON CURRICULUM**



## **EMPLOYERS FEEDBACK ON CURRICULUM**



Principal St.Xavier's College Mahuadanr