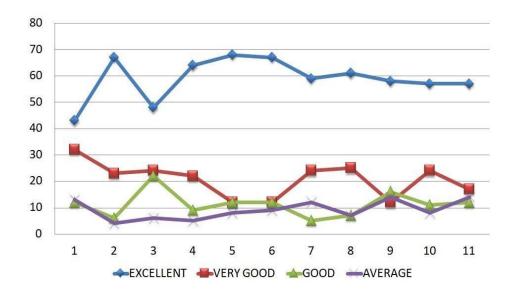

# ST. XAVIER'S COLLEGE MAHUADANR



Estd: 2011. Affiliated to Nilamber-Pitamber University, Medininagar P.O- Mahuadanr, Dist.Latehar, Jharkhand 822119 Accredited with 'B' Grade by NAAC, Recognized by UGC

#### **Graphical Presentation of Feedback-2021-2022**



#### STUDENTS FEEDBACK ON CURRICULUM

包之间应

#### FEEDBACK ON CURRICULUM FROM TEACHERS



マノヨウ



### ST. XAVIER'S COLLEGE MAHUADANR

Estd: 2011. Affiliated to Nilamber-Pitamber University, Medininagar P.O- Mahuadanr, Dist.Latehar, Jharkhand 822119 Accredited with 'B' Grade by NAAC, Recognized by UGC

# **ALUMNI FEEDBACK ON CURRICULUM**



## **EMPLOYERS FEEDBACK ON CURRICULUM**



Principal St.Xavier's College Mahuadanr